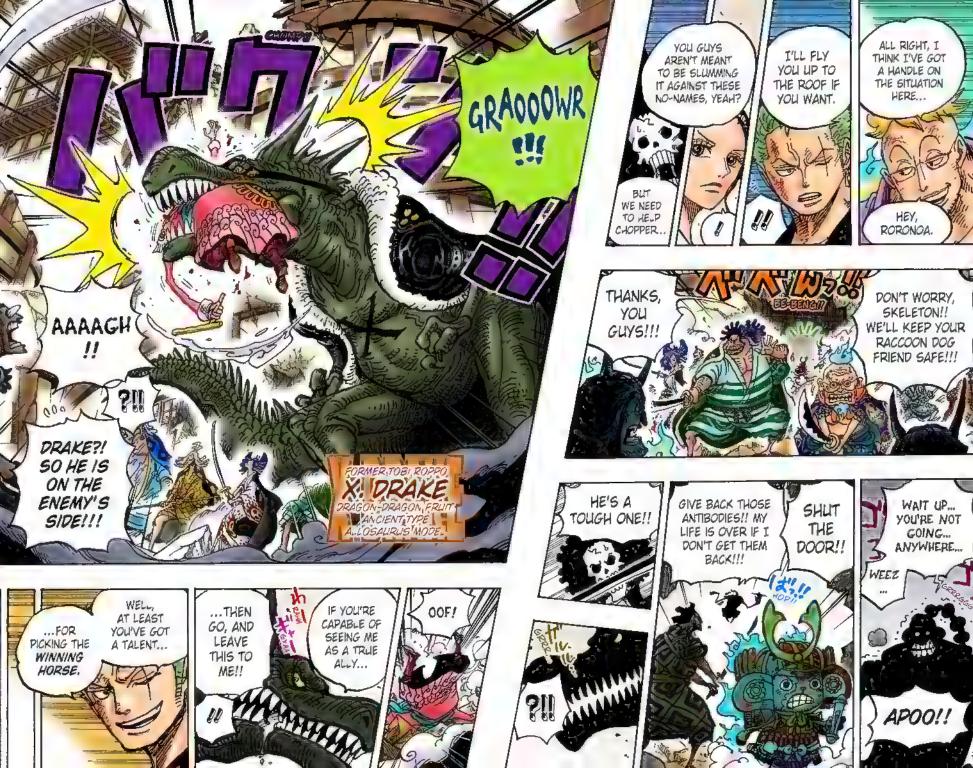

Former Tobi Roppo

Kaido's Daughter

Shogun of Wano

Hatei

Orochi Oniwabanshu Former Private Ninja Squad of the

### Numbers

King the Wildfire

Queen the Plague Jack the Drought

Kaido, King of the Beasts [Emperor of the Sea]

A pirate known as the "strongest creature alive." Despite numerous tortures and death sentences, none have been able to kill him.

forces chase after him and decide to launch a sneak attack. With new powerful friends in tow, the raid on Onigashima begins!! While the Emperor's followers block the way on the Island, Kaido's daughter Yamato shows up and swears to fight on Luffy's side. The Red-Scabbards samural face off against Kaido on the roof of the castle, fighting to avenge their beloved Lord Oden. But Kaido steadily gains the upper hand... Luffy and others are heading for the roof too, but Kaido's henchman stand in their way.